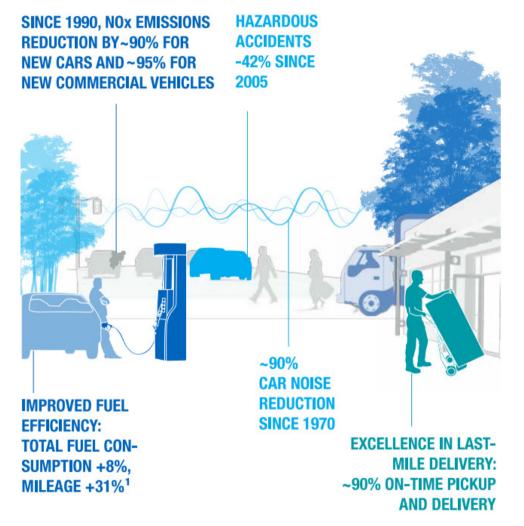

## SOCIETAL CONTRIBUTION

## **ENVIRONMENTAL CONTRIBUTION**

**ECONOMIC CONTRIBUTION** 

Ref.: Race 2050 – A vision for the European automotive industry - McKinsey

The automotive industry is uniquely well situated to become a center for developing, testing, and adopting new mobility technologies