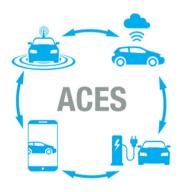

## The 4 technology-driven ACES trends Disruption in the automotive industry

80%

of the top 10 OEMs plan to build highly autonomous vehicles

Truck platooning on the road expected by

2022

AUTONOMOUS CONNECTIVITY
DRIVING

ACES

SHARED MOBILITY

ELECTRIFICATION

The percentage of consumers ready to change car brands for better connectivity