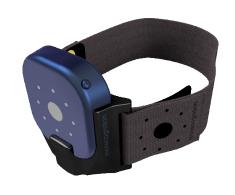

## Technology - Remo

SENSOR

Movement and muscle
activity detection and
interpretation

APP
Simple and intuitive
for a new approach to
rehabilitation.

WEB

Remote access to reduce the distance between patients and physical therapists.