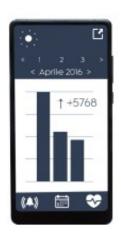

## Technology - Remo

SENSOR

Movement and muscle
activity detection and
interpretation

APP
Simple and intuitive
for a new approach to
rehabilitation.

WEB

Remote access to reduce the distance between patients and physical therapists.