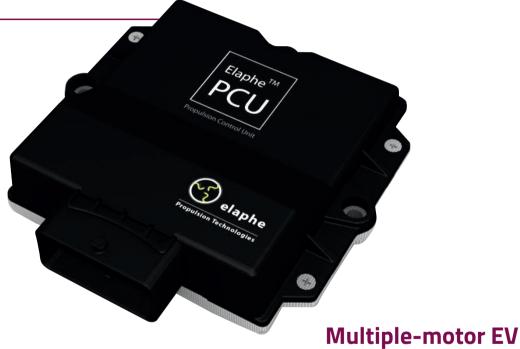

#### **Product Name**

Elaphe™ PCU - Propulsion Control Unit

#### **Product description**

PCU enables unique actuation and sensing capabilities by independent torque control of each wheel in an in-wheel drive electric vehicle.

Torque distribution adapts to different situations: it predicts slip and prevents loss of control in low grip conditions; in high grip conditions, PCU maximizes energy efficiency; and during cornering, it improves dynamics.

Additional "smartness" comes from integrated V2X technology that opens new opportunities in terms of safety, efficiency and B2B models.