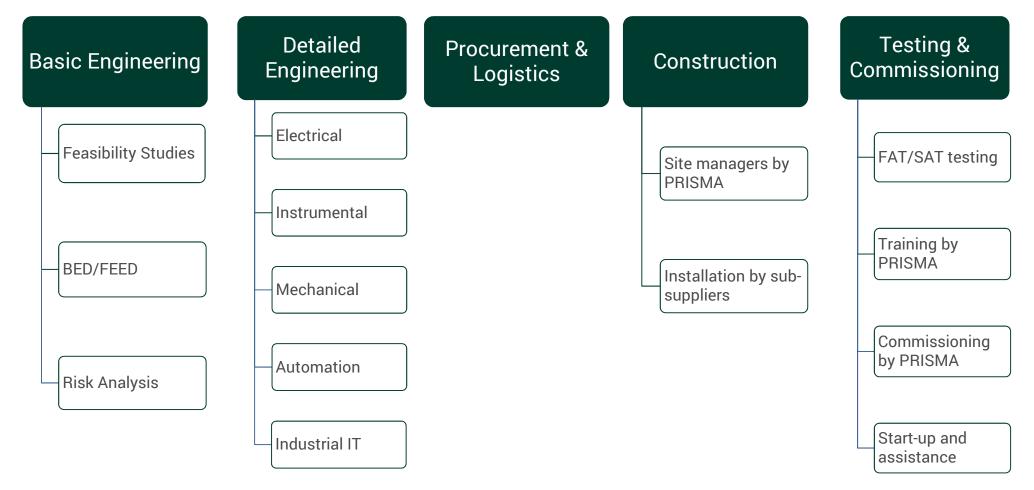

### Turn-key plants GREENFIELD or BROWNFIELD

*"We provide our clients with solutions from engineering and services through integration of mechanical, electrical and automation systems, up to entire turn key plants"* 