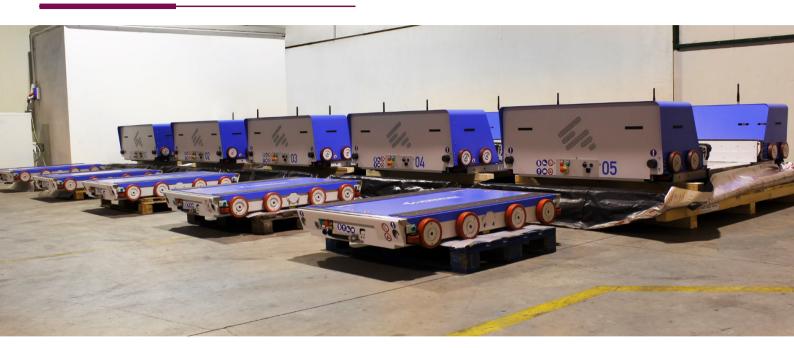

#### **Product description**

ESMARTSHUTTLE system is the patented solution ideal for high density storage particularly suitable for those warehouses to be built into pre-existing buildings. Thanks to the system's flexibility, eventual constrains such as vertical limits, presence of pillars or irregular layouts, can be easily managed, as well as both the LIFO (Last In First Out) and FIFO (First In First Out) logics.